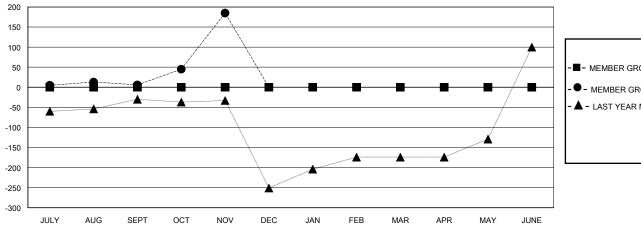

## District 316 H

GMT: **LOCATION INDIA GMT CA** 

| •                     |               |           |               |                       |                        |                         | • • • • • • • • • • • • • • • • • • • •            |
|-----------------------|---------------|-----------|---------------|-----------------------|------------------------|-------------------------|----------------------------------------------------|
| Clubs                 |               |           |               |                       | Men                    | nbers                   |                                                    |
| RESULTS FOR 2024-2025 |               |           |               | RESULTS FOR 2024-2025 |                        |                         |                                                    |
| QUARTER               | NEW CLUB GOAL | NEW CLUBS | DROPPED CLUBS | QUARTER MEMI          | BER GROWTH NET<br>GOAL | MEMBER GROWTH<br>ACTUAL | DROPPED<br>MEMBERS ACTUAL<br>(including transfers) |
| JULY/AUG/SEPT         | 0             | 0         | 1             | JULY/AUG/SEPT         | 0                      | 25                      | 15                                                 |
| OCT/NOV/DEC           | 0             | 9         | 0             | OCT/NOV/DEC           | 0                      | 192                     | 5                                                  |
| JAN/FEB/MAR           | 0             | 0         | 0             | JAN/FEB/MAR           | 0                      | 0                       | 0                                                  |
| APR/MAY/JUNE          | 0             | 0         | 0             | APR/MAY/JUNE          | 0                      | 0                       | 0                                                  |

## GOALS AND ACTUAL MEMBERS CUMULATIVE

| · <b>=</b> - | MEMBER      | GROWTH NET | GOAL   |
|--------------|-------------|------------|--------|
| _            | IVILIVIDEIX | CITCHILITE | OO, 1L |

- MEMBER GROWTH ACTUAL

- LAST YEAR MEMBERSHIP ACTUAL

Results as of: 11/30/2024

| DROPPED CLUBS: 1 |    |
|------------------|----|
| DROPPED MEMBERS  |    |
| DECEASED         | 2  |
| CLUB CANCELLED   | 0  |
| OTHER            | 18 |
| TOTAL            | 20 |