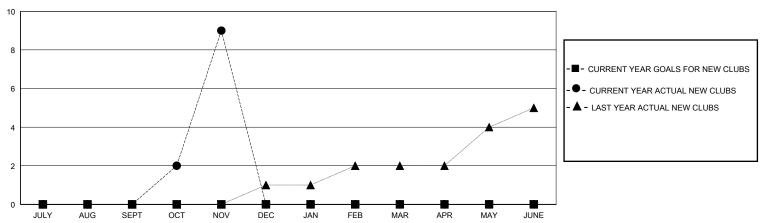

## District 316 H

GMT: **LOCATION INDIA GMT CA** 

| •                     |               |           |               |                       |                        |                         | • • • • • • • • • • • • • • • • • • • •            |
|-----------------------|---------------|-----------|---------------|-----------------------|------------------------|-------------------------|----------------------------------------------------|
| Clubs                 |               |           |               |                       | Men                    | nbers                   |                                                    |
| RESULTS FOR 2024-2025 |               |           |               | RESULTS FOR 2024-2025 |                        |                         |                                                    |
| QUARTER               | NEW CLUB GOAL | NEW CLUBS | DROPPED CLUBS | QUARTER MEMI          | BER GROWTH NET<br>GOAL | MEMBER GROWTH<br>ACTUAL | DROPPED<br>MEMBERS ACTUAL<br>(including transfers) |
| JULY/AUG/SEPT         | 0             | 0         | 1             | JULY/AUG/SEPT         | 0                      | 25                      | 15                                                 |
| OCT/NOV/DEC           | 0             | 9         | 0             | OCT/NOV/DEC           | 0                      | 192                     | 5                                                  |
| JAN/FEB/MAR           | 0             | 0         | 0             | JAN/FEB/MAR           | 0                      | 0                       | 0                                                  |
| APR/MAY/JUNE          | 0             | 0         | 0             | APR/MAY/JUNE          | 0                      | 0                       | 0                                                  |

## GOALS AND ACTUAL NEW CLUBS CUMULATIVE